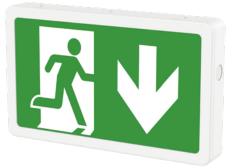

## Self Test Box LED Exit Sign

- Wall mounting
- Self Test As Standard
- 1W Max
- Maintained and Non Maintained
- Steel housing construction
- Complete With Arrow Up As Standard
- 3 Year Warranty (1 Year On The Batteries)
- 5000K-7000K
- Extra Long Life LiFePO4 cells
- IP65
- 30m Viewing Range