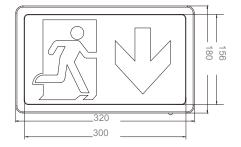

## Self Test Box LED Exit Sign

- Wall mounting
- Self Test As Standard
- 1W Max
- Maintained and Non Maintained
- Steel housing construction
- Complete With Arrow Up As Standard
- 3 Year Warranty (1 Year On The Batteries)
- 5000K-7000K
- Extra Long Life LiFePO4 cells
- IP65
- 30m Viewing Range

| Technical Details:  | BIS/EM/BOX                                  | BIS/EM/BOX/DALI |
|---------------------|---------------------------------------------|-----------------|
| Mains Supply        | 230-240V AC 50/60 Hz                        |                 |
| Power Rating -      | 44mA λ = 0.6                                | 40mA λ = 0.6    |
| Maintained Duration | 3 Hours                                     |                 |
| Recharge Period     | 12 Hours – Energy saving electronic charger |                 |
| Battery             | LiFePO4 Cells                               | LiFePO4 Cells   |
| Weight              | 1.80Kg                                      | 1.90Kg          |
|                     |                                             |                 |