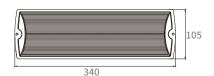

## **Dimensions**

- Wall mounting
- Self Test As Standard
- 2W Max
- 200 Lumens
- 5000K-7000K
- White Polycarbonate body
- 3 Year Warranty (1 Year On The Batteries)
- Hinged Gear Tray
- Complete Set Of x4 Legends As Standard
- Extra Long Life LiFePO4 cells
- IP65