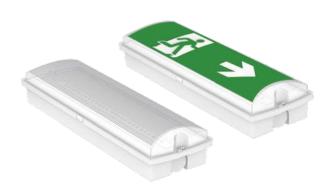

## Self Test Bulkhead LED Exit Sign

## **Dimensions**

- Wall mounting
- Self Test As Standard
- 2W Max
- 200 Lumens
- 5000K-7000K
- White Polycarbonate body
- 3 Year Warranty (1 Year On The Batteries)
- Hinged Gear Tray
- Complete Set Of x4 Legends As Standard
- Extra Long Life LiFePO4 cells
- IP65