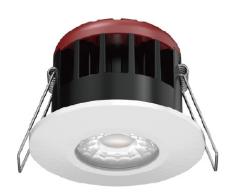

## **Key Features**

- Compact fixed fire rated IP65 LED downlight
- Long life 50,000h
- Switchable 3 x CCT 830, 840, 855
- Triac and leading edge dimming as standard
- 5 year warranty

Please select from the options below