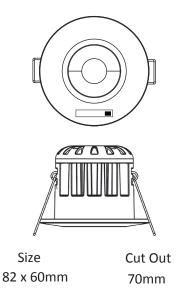

| Model Ref.  | Power<br>(tcW) | Luminaire Output<br>(Im) | Colour                | Dimension     | Cut Out | Fire Rated | IP Rating |
|-------------|----------------|--------------------------|-----------------------|---------------|---------|------------|-----------|
| CAR/10W/CCT | 10             | 680 / 750 / 800          | 3000K / 4000K / 6000K | ø 82mm x 60mm | 65-70mm | Yes        | IP65      |