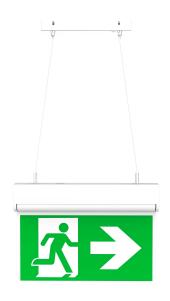

## Self Test Suspended LED Exit Sign

- Ceiling mounting
- Self Test As Standard
- 1W Max
- 1.5m Cable Length
- 30m Viewing Range
- Complete With Arrow Up
- 3 Year Warranty (1 Year On The Batteries)
- 5000K-7000K
- White Polycarbonate body
- Extra Long Life LiFePO4 cells