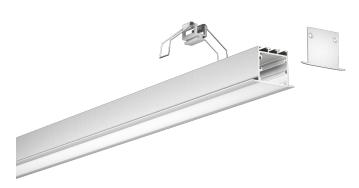

| Model Ref. | Length<br>mm | Colour | Installation | Dimension     | Construction            | IP Rating |
|------------|--------------|--------|--------------|---------------|-------------------------|-----------|
| LEDP6i/AL  | 2000mm       | Silver | Recessed     | ø 56mm x 37mm | Anodised Aluminium 6063 | IP20      |
| LEDP6i/BLK | 2000mm       | Black  | Recessed     | ø 56mm x 37mm | Anodised Aluminium 6063 | IP20      |
| LEDP6i/WHI | 2000mm       | White  | Recessed     | ø 56mm x 37mm | Anodised Aluminium 6063 | IP20      |
| LEDP6/DIFF | 2000mm       | Opal   | Recessed     | ø 50mm x 2mm  | Polycarbonate           | IP20      |

## Accessories

| End Caps       | LEDP6i/EC   |
|----------------|-------------|
| Mounting Clips | LEDP6i/CLIP |