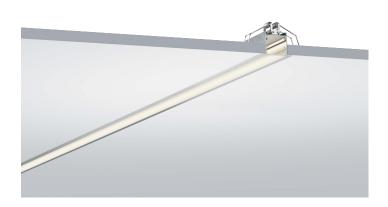

| Model Ref. | Length<br>mm | Colour | Installation | Dimension     | Construction            | IP Rating |
|------------|--------------|--------|--------------|---------------|-------------------------|-----------|
| LEDP6i/AL  | 2000mm       | Silver | Recessed     | ø 56mm x 37mm | Anodised Aluminium 6063 | IP20      |
| LEDP6i/BLK | 2000mm       | Black  | Recessed     | ø 56mm x 37mm | Anodised Aluminium 6063 | IP20      |
| LEDP6i/WHI | 2000mm       | White  | Recessed     | ø 56mm x 37mm | Anodised Aluminium 6063 | IP20      |
| LEDP6/DIFF | 2000mm       | Opal   | Recessed     | ø 50mm x 2mm  | Polycarbonate           | IP20      |

## Accessories

| End Caps       | LEDP6i/EC   |
|----------------|-------------|
| Mounting Clips | LEDP6i/CLIP |