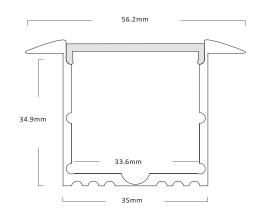

| Model Ref. | Length<br>mm | Colour | Installation | Dimension     | Construction            | IP Rating |
|------------|--------------|--------|--------------|---------------|-------------------------|-----------|
| LEDP6i/AL  | 2000mm       | Silver | Recessed     | ø 56mm x 37mm | Anodised Aluminium 6063 | IP20      |
| LEDP6i/BLK | 2000mm       | Black  | Recessed     | ø 56mm x 37mm | Anodised Aluminium 6063 | IP20      |
| LEDP6i/WHI | 2000mm       | White  | Recessed     | ø 56mm x 37mm | Anodised Aluminium 6063 | IP20      |
| LEDP6/DIFF | 2000mm       | Opal   | Recessed     | ø 50mm x 2mm  | Polycarbonate           | IP20      |